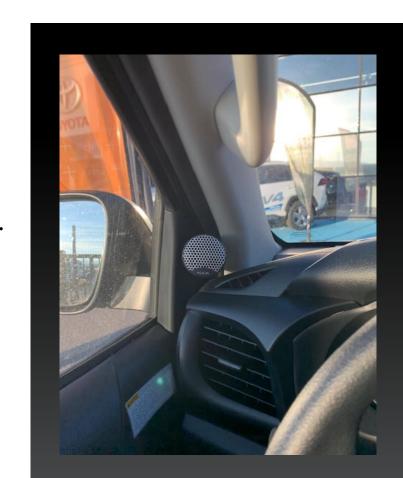

#### WHAT IS THE KIT FOR?

- Made to allow installation of an exploded kit in a Toyota when there is no tweeter location
- Allows an audio upgrade replaces an original coaxial
- Allows to install a focal tweeter thanks to an oriented pod to be installed in the mirror triangle.
- All accessories are include, extension tweeter cable, pod, screws
- Which cars? all models of the Toyota brand like Hilux, Wigo, Versa....

## Pod installation on Ranger

Oem location

Integration focal pod tweeter

Perfect fit focal tweeter

Orientation pod tweeter

Audio solution P&P