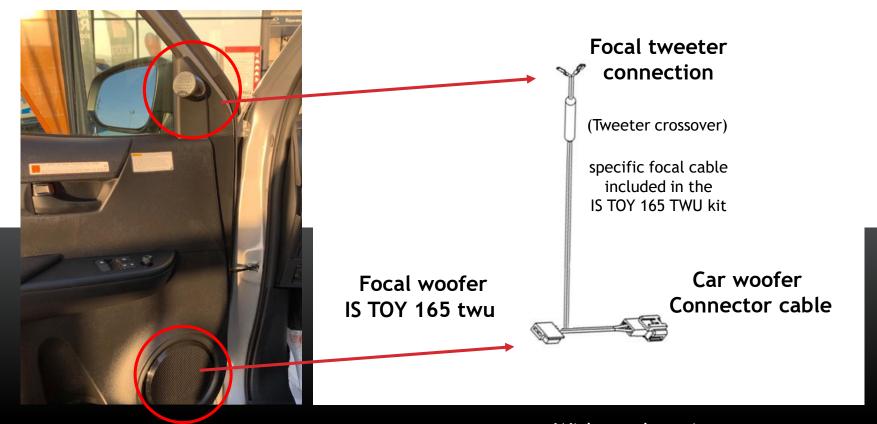

on
- Allows an audio upgrade replaces an original coaxial
- Allows to install a focal tweeter thanks to an oriented pod to be installed in the mirror triangle.
- All accessories are include, extension tweeter cable, pod, screws
- Which cars? all models of the Toyota brand like Hilux, Wigo, Versa....





### How to choice the right component kits



OEM location tweeter

**IS TOY 165** 



Without location tweeter

IS TOY 165 TWU



## Pod installation on Ranger



Oem location



Integration focal pod tweeter



Perfect fit focal tweeter



Orientation pod tweeter



Audio solution P&P



## Installation accessories





FOCAL

Cut out template





focal pods tweeters



Adapters cables tweeters



New 2019 Toyota Woofer connectors



Complete solution P&P



#### How connect tweeters?





Without location tweeter

# Pack TOYOTA HILUX

2422.222

**FOCAL** *INSIDE* 

1x COMPACT AMPLIFIER IMPULSE 4.320

2x CABLES IW TOYY ISO HARNESS IW IMP EXT 150



1x FRONT SPEAKERS
IS TOY 165 twu



## **FOCAL** *INSIDE* Pack TOYOTA WIGO 1x COMPACT AMPLIFIER IMPULSE 4.320 2x CABLES **IW TOY Y ISO HARNESS** 1x REAR SPEAKERS **IW IMP EXT 150 IC TOY 165** Wigo 1x FRONT SPEAKERS IS TOY 165 TWU

# MERCI DE VOTRE ATTENTION