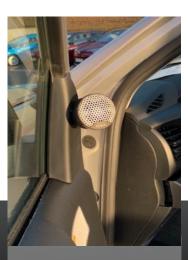

#### WHAT IS THE KIT FOR?

- Made to allow installation of an exploded kit in a Toyota when there is no tweeter location
- Allows an audio upgrade replaces an original coaxial
- Allows to install a focal tweeter thanks to an oriented pod to be installed in the mirror triangle.
- All accessories are include, extension tweeter cable, pod, screws
- Which cars? all models of the Toyota brand like Hilux, Wigo, Versa....

## Pod installation on Ranger

Oem location

Integration focal pod tweeter

Perfect fit focal tweeter

Orientation pod tweeter

Audio solution P&P

## Installation accessories

FOCAL

Cut out template

focal pods tweeters

Adapters cables tweeters

New 2019 Toyota Woofer connectors

Complete solution P&P