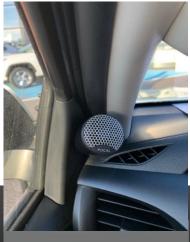

#### WHAT IS THE KIT FOR?

- Made to allow installation of an exploded kit in a Toyota when there is no tweeter location
- Allows an audio upgrade replaces an original coaxial
- Allows to install a focal tweeter thanks to an oriented pod to be installed in the mirror triangle.
- All accessories are include, extension tweeter cable, pod, screws
- Which cars? all models of the Toyota brand like Hilux, Wigo, Versa....

## Pod installation on Ranger

Oem location

Integration focal pod tweeter

Perfect fit focal tweeter

Orientation pod tweeter

Audio solution P&P

## Installation accessories

FOCAL

Cut out template

focal pods tweeters

Adapters cables tweeters

New 2019 Toyota Woofer connectors

Complete solution P&P