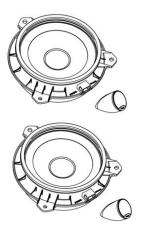

#### **New IS TOY 165 TWU**

The 2-way component kit IS TOY 165 TWU Is designed for drivers who want to replace their original audio system without oem tweeters location.

The speakers drivers integrate the polyglass cone for defined midrange and aluminium/magnesium inverted dome tweeter, installed by specific Pod support.

#### WHAT IS THE KIT FOR?

- Made to allow installation of an exploded kit in a Toyota when there is no tweeter location
- Allows an audio upgrade replaces an original coaxial
- Allows to install a focal tweeter thanks to an oriented pod to be installed in the mirror triangle.
- All accessories are include, extension tweeter cable, pod, screws
- Which cars? all models of the Toyota brand like Hilux, Wigo, Versa....