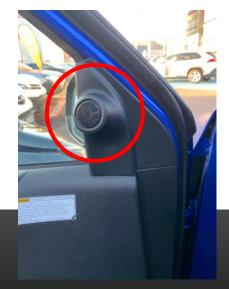

#### WHAT IS THE KIT FOR?

- Made to allow installation of an exploded kit in a Toyota when there is no tweeter location
- Allows an audio upgrade replaces an original coaxial
- Allows to install a focal tweeter thanks to an oriented pod to be installed in the mirror triangle.
- All accessories are include, extension tweeter cable, pod, screws
- Which cars? all models of the Toyota brand like Hilux, Wigo, Versa....

## Pod installation on Ranger

Oem location

Integration focal pod tweeter

Perfect fit focal tweeter

Orientation pod tweeter

Audio solution P&P