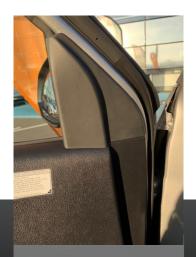

#### WHAT IS THE KIT FOR?

- Made to allow installation of an exploded kit in a Toyota when there is no tweeter location
- Allows an audio upgrade replaces an original coaxial
- Allows to install a focal tweeter thanks to an oriented pod to be installed in the mirror triangle.
- All accessories are include, extension tweeter cable, pod, screws
- Which cars? all models of the Toyota brand like Hilux, Wigo, Versa....

## Pod installation on Ranger

Oem location

Integration focal pod tweeter

Perfect fit focal tweeter

Orientation pod tweeter

Audio solution P&P