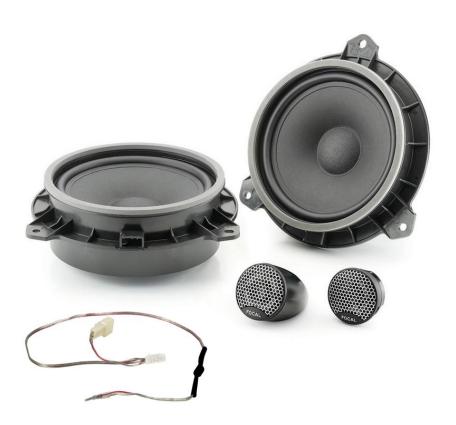

#### **New IS TOY 165 TWU**

The 2-way component kit IS TOY 165 TWU Is designed for drivers who want to replace their original audio system without oem tweeters location.

The speakers drivers integrate the polyglass cone for defined midrange and aluminium/magnesium inverted dome tweeter, installed by specific Pod support.

#### WHAT IS THE KIT FOR?

- Made to allow installation of an exploded kit in a Toyota when there is no tweeter location
- Allows an audio upgrade replaces an original coaxial
- Allows to install a focal tweeter thanks to an oriented pod to be installed in the mirror triangle.
- All accessories are include, extension tweeter cable, pod, screws
- Which cars? all models of the Toyota brand like Hilux, Wigo, Versa....